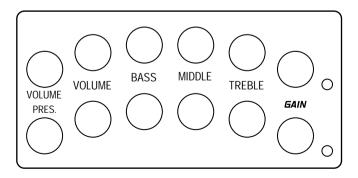

1 - OUTPUT - output jack

2 - **RETURN** - input designed to connect with the output of the external signal processor

- 3 SEND an output designed to run an external signal processor
- 4 PHONE phones out with speaker simulation
- 5 PRESENCE presence control knob
- 6 VOLUME [PHONE] phones volume control knob
- 7/8 VOLUME clean/drive volume control knobs

9/10 - BASS - clean/drive bass control knobs

11/12 - MIDDLE - clean/drive middle control knobs

- 13/14 TREBLE clean/drive treble control knobs
- 15 DC 9V AC adaptor jack
- 16/17 GAIN clean/drive gain control knobs
- 18 clean channel check indicator
- 19 drive channel check indicator
- 20 INPUT input jack
- 21 channels switch