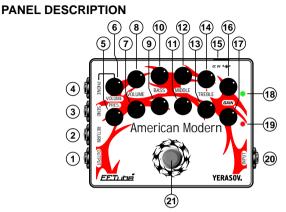

1 - OUTPUT - output jack

2 - **RETURN** - input designed to connect with the output of the external signal processor

- 3 SEND an output designed to run an external signal processor
- 4 PHONE phones out with speaker simulation
- 5 PRESENCE presence control knob
- 6 VOLUME [PHONE] phones volume control knob
- 7/8 VOLUME clean/drive volume control knobs

9/10 - BASS - clean/drive bass control knobs

11/12 - MIDDLE - clean/drive middle control knobs

- 13/14 TREBLE clean/drive treble control knobs
- 15 DC 9V AC adaptor jack
- 16/17 GAIN clean/drive gain control knobs
- 18 clean channel check indicator
- 19 drive channel check indicator
- 20 INPUT input jack
- 21 channels switch