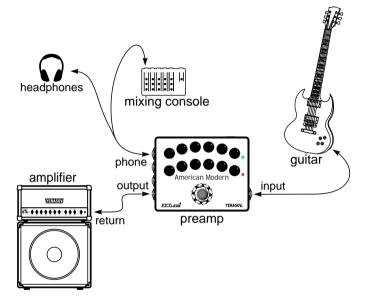

#### APPLICATION

AM-5 is powered with an external 9 volt DC adapter.

**AM-5** has separate **GAIN** and **VOLUME** controls for clean and overdriven channels. The channels are switched with a button switch. Preamp has a separate tone circuit for each channel which makes it more versatile and flexible to use.

Green LED indicates the clean channel is active, and the overdriven channel is indicated by a red LED. **AM-5** has two outputs: **PHONE** (with combo-emulating) for direct connecting to a mixing console, and **OUTPUT** to connect the preamp to a guitar amplifier, or to a **RETURN** input.