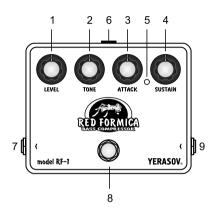

### PANEL DESCRIPTION

- 1 LEVEL output level knob
- 2 TONE tone control knob
- 3 ATTACK attack sound knob
- 4 SUSTAIN knob the duration of the sound
- 5 on LED effect
- 6 Jack for DC adapter
- 7 output Jack
- 8 on / off button effect
- 9 Input Jack