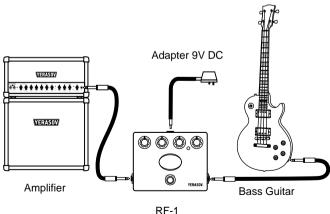

### USE OF PRODUCT

Power supply of pedals RF-1 from the battery type 6F-22, which is installed under the bottom cover of the pedal, or from an external source of stabilized voltage 9V.

Turn on the power from the battery, when connecting the Jack (mono only) to the input Jack, so to prolong the battery life, do not leave Jack in the input connector.

Connect the DC adapter Jack (6) or the battery.

Connect the pedal as shown.

Turn on the amplifier.

**LEVEL** control. set the volume level when the effect is activated. Rotate the knob until you get the necessary SUSTAIN decay of sound. ATTACK control to adjust the attack at the time of plucking the strings. For tone control pedal is equipped with a regulator **TONE**. When installing the **TONE** knob in the middle position close to the original sound.