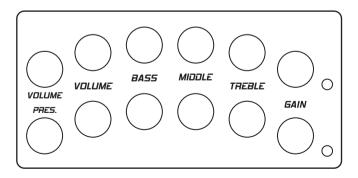

1 - OUTPUT - output jack

**2 - RETURN -** input designed to connect with the output of the external signal processor

3 - SEND - an output designed to run an external signal processor

4 - PHONE - phones out with speaker simulation

5 - PRESENCE - presence control knob

6 - VOLUME [PHONE] - phones volume control knob

7/8 - VOLUME - clean/drive volume control knobs

9/10 - BASS - clean/drive bass control knobs

11/12 - MIDDLE - clean/drive middle control knobs

- 13/14 TREBLE clean/drive treble control knobs
- 15 DC 9V AC adaptor jack
- 16/17 GAIN clean/drive gain control knobs
- 18 clean channel check indicator
- 19 drive channel check indicator
- 20 INPUT input jack
- 21 channels switch