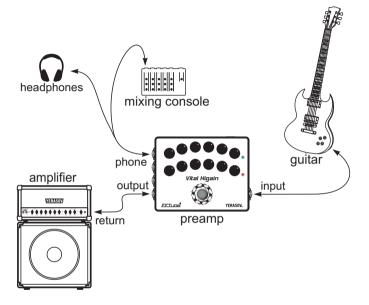

#### APPLICATION

VH-5 is powered with an external 9 volt DC adapter.

VH-5 has separate GAIN and VOLUME controls for clean and overdriven channels. The channels are switched with a button switch. Preamp has a separate tone circuit for each channel which makes it more versatile and flexible to use.

Green LED indicates the clean channel is active, and the overdriven channel is indicated by a red LED. **VH-5** has two outputs: **PHONE** (with combo-emulating) for direct connecting to a mixing console, and **OUTPUT** to connect the preamp to a guitar amplifier, or to a **RETURN** input.