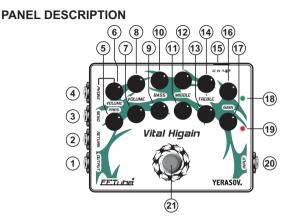

1 - OUTPUT - output jack

**2 - RETURN -** input designed to connect with the output of the external signal processor

3 - SEND - an output designed to run an external signal processor

4 - PHONE - phones out with speaker simulation

5 - PRESENCE - presence control knob

6 - VOLUME [PHONE] - phones volume control knob

7/8 - VOLUME - clean/drive volume control knobs

9/10 - BASS - clean/drive bass control knobs

11/12 - MIDDLE - clean/drive middle control knobs

- 13/14 TREBLE clean/drive treble control knobs
- 15 DC 9V AC adaptor jack
- 16/17 GAIN clean/drive gain control knobs
- 18 clean channel check indicator
- 19 drive channel check indicator
- 20 INPUT input jack
- 21 channels switch